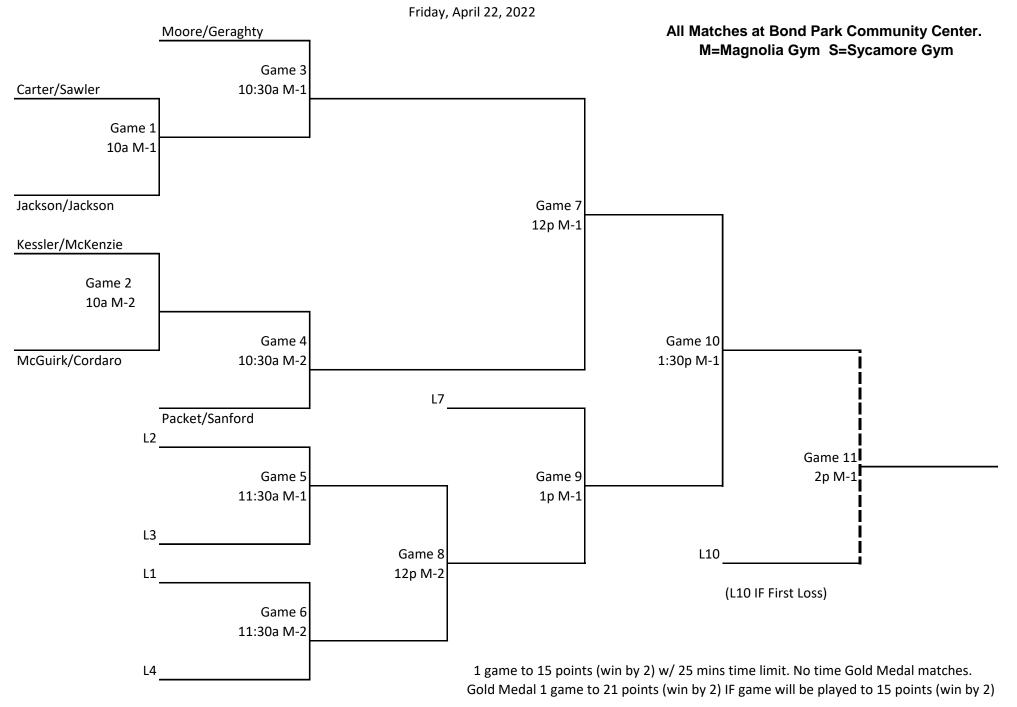

Mixed Doubles 60-64

Mixed Doubles 65-69

Friday, April 22, 2022

All Matches at Bond Park Community Center.

M=Magnolia Gym S=Sycamore Gym

Each match consists of 1 game to 15 points (win by 2) with a 25 minute time limit except for the Gold Medal match. Gold medal match will be 1 game to 21 with no time limit. If necessary match will be 1 game to 15 with no time limit.