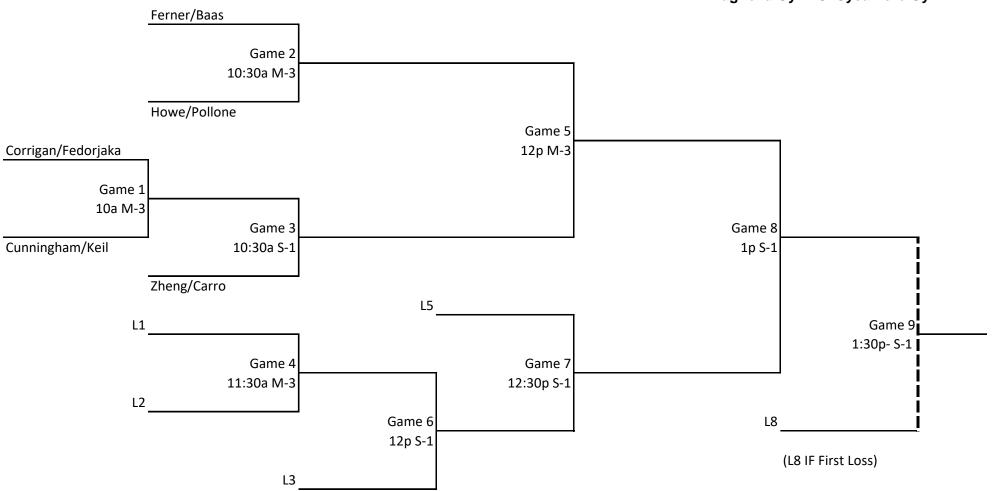

Mixed Doubles 55-59

Friday, April 22, 2022

All Matches at Bond Park Community Center.

M=Magnolia Gym S=Sycamore Gym

Each match consists of 1 game to 15 points (win by 2) with a 25 minute time limit except for the Gold Medal match. Gold medal match will be 1 game to 21 with no time limit. If necessary match will be 1 game to 15 with no time limit.