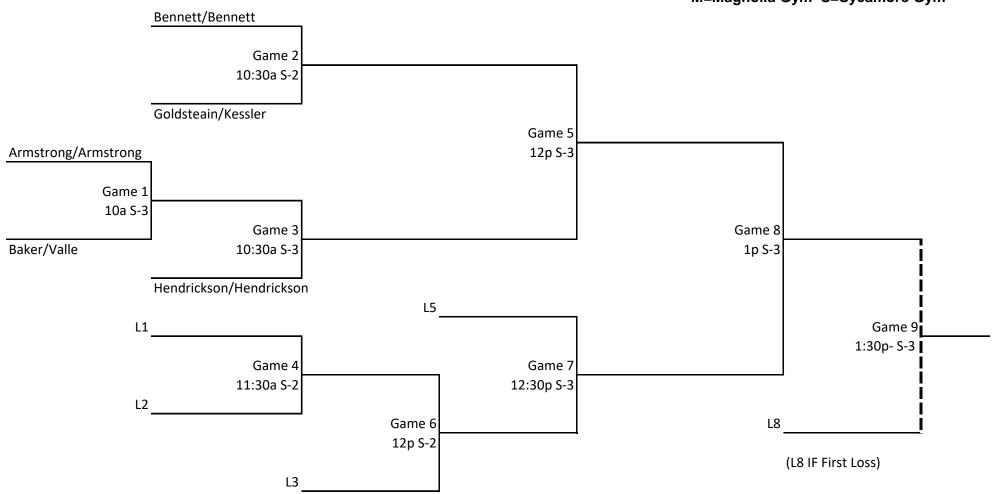

Mixed Doubles 60-64

Mixed Doubles 65-69

Friday, April 22, 2022

All Matches at Bond Park Community Center.

M=Magnolia Gym S=Sycamore Gym

Each match consists of 1 game to 15 points (win by 2) with a 25 minute time limit except for the Gold Medal match. Gold medal match will be 1 game to 21 with no time limit. If necessary match will be 1 game to 15 with no time limit.