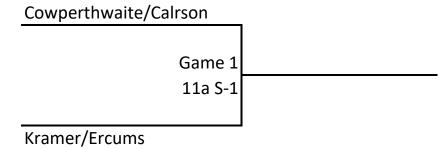

Mixed Doubles 70-74
Friday, April 22, 2022

All Matches at Bond Park Community Center.

M=Magnolia Gym S=Sycamore Gym

Games will be played best 2 out of 3 to 11 points (win by 2).

Mixed Doubles 75-79

Friday, April 22, 2022

Each match consists of 1 game to 15 points (win by 2) with a 25 minute time limit except for the Gold Medal match.

Gold medal match will be 1 game to 21 with no time limit.

If necessary match will be 1 game to 15 with no time limit.