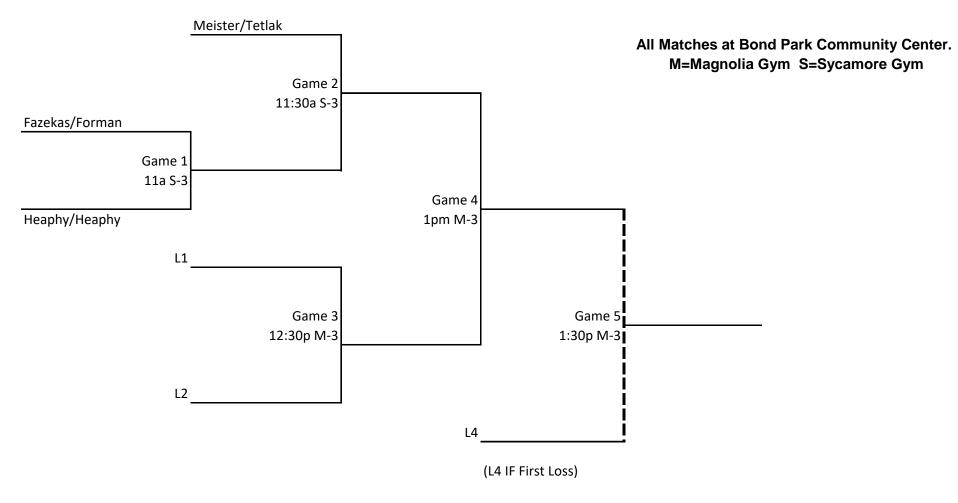

Mixed Doubles 55-59

Friday, April 22, 2022

All Matches at Bond Park Community Center.

M=Magnolia Gym S=Sycamore Gym

Each match consists of 1 game to 15 points (win by 2) with a 25 minute time limit except for the Gold Medal match. Gold medal match will be 1 game to 21 with no time limit. If necessary match will be 1 game to 15 with no time limit.