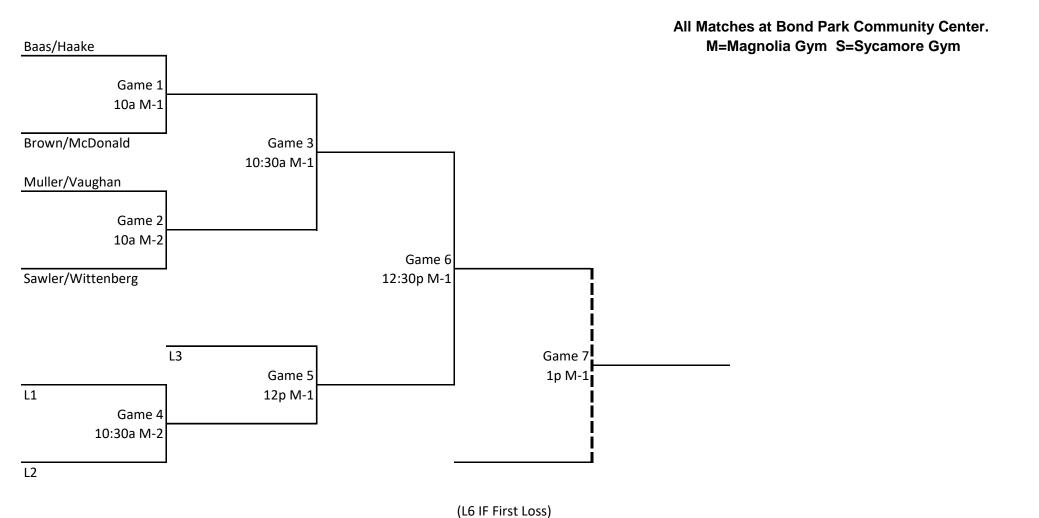

Men's Doubles 65-69 Thursday, April 21, 2022

(L6 IF First Loss)

1 game to 15 points (win by 2) w/ 25 mins time limit. No time Gold Medal matches. Gold Medal 1 game to 21 points (win by 2) IF game will be played to 15 points (win by 2)

If necessary match will be 1 game to 15 with no time limit.

Men's Doubles 80-84

Thursday, April 21, 2022

(L6 IF First Loss)

1 game to 15 points (win by 2) w/ 25 mins time limit. No time Gold Medal matches. Gold Medal 1 game to 21 points (win by 2) IF game will be played to 15 points (win by 2)