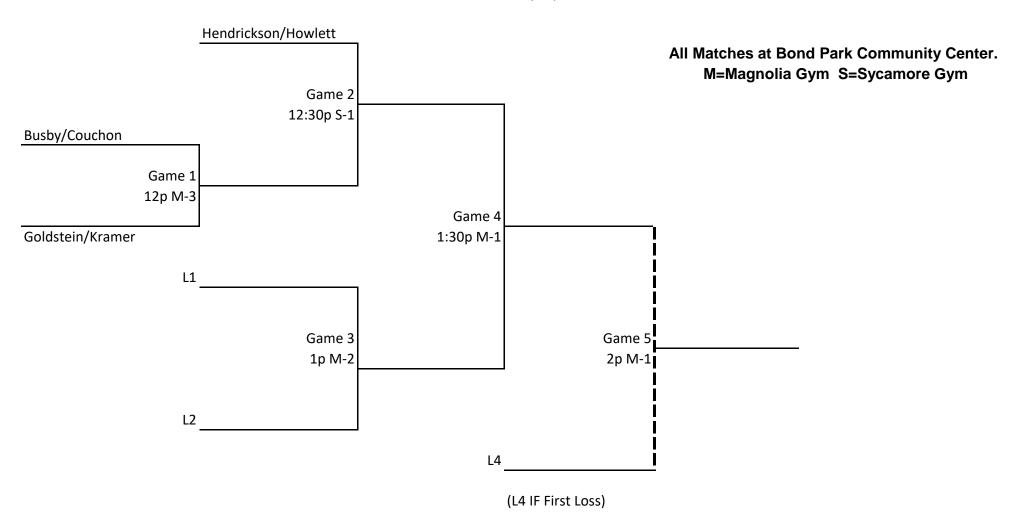

All Matches at Bond Park Community Center.

M=Magnolia Gym S=Sycamore Gym

Games will be played best 2 out of 3 to 11 points (win by 2).

Men's Doubles 60-64

Thursday, April 21, 2022

1 game to 15 points (win by 2) w/ 25 mins time limit. No time Gold Medal matches. Gold Medal 1 game to 21 points (win by 2) IF game will be played to 15 points (win by 2)