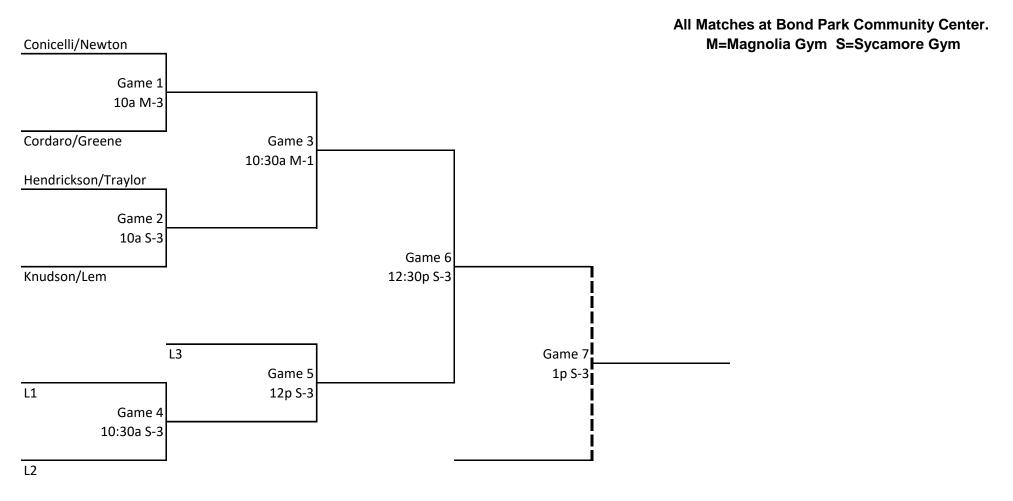

Women's Doubles 55-59 & 60-64 Thursday, April 21, 2022

All Matches at Bond Park Community Center.

M=Magnolia Gym S=Sycamore Gym

Daker/Jackson

Games will be played best 2 out of 3 to 11 points (win by 2).

Women's Doubles 65-69

Thursday, April 21, 2022

Each match consists of 1 game to 15 points (win by 2) with a 25 minute time limit except for the Gold Medal match.

Gold medal match will be 1 game to 21 with no time limit.

If necessary match will be 1 game to 15 with no time limit.