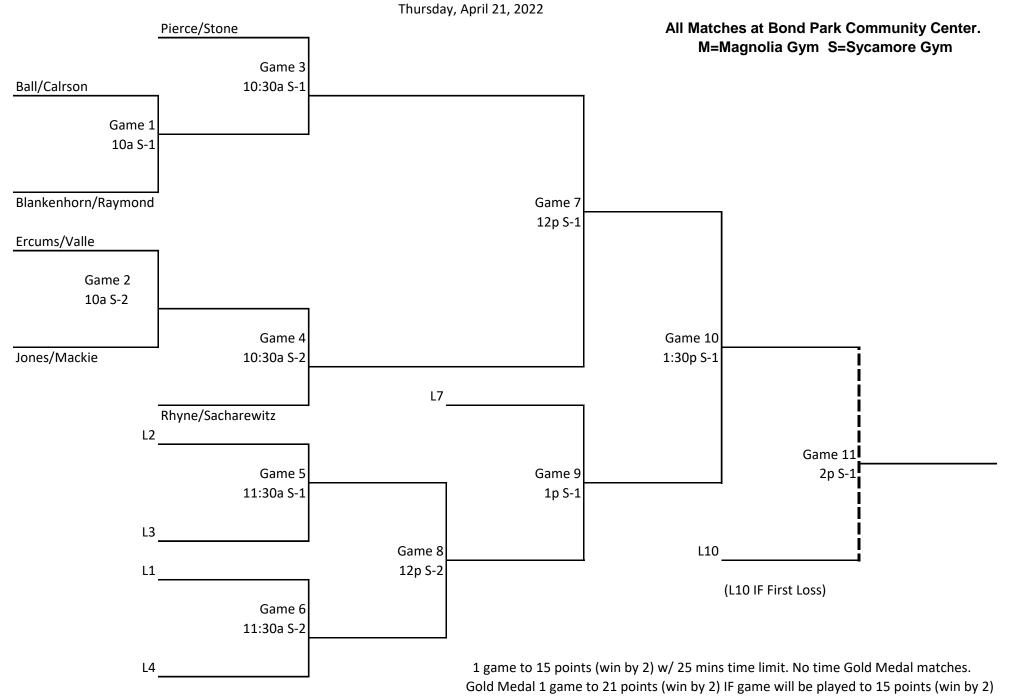

All Matches at Bond Park Community Center.

M=Magnolia Gym S=Sycamore Gym

Games will be played best 2 out of 3 to 11 points (win by 2).

Men's Doubles 60-64

Thursday, April 21, 2022

1 game to 15 points (win by 2) w/ 25 mins time limit. No time Gold Medal matches. Gold Medal 1 game to 21 points (win by 2) IF game will be played to 15 points (win by 2)