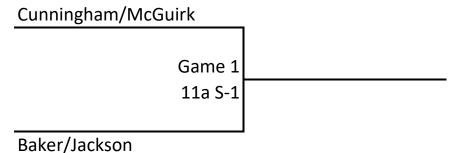

Women's Doubles 55-59 & 60-64 Thursday, April 21, 2022

All Matches at Bond Park Community Center.

M=Magnolia Gym S=Sycamore Gym

Daker/Jackson

Games will be played best 2 out of 3 to 11 points (win by 2).

Women's Doubles 65-69