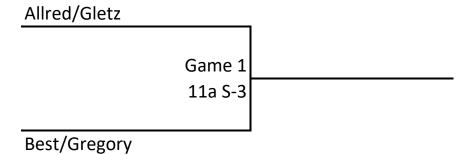

Women's Doubles 75-79

Thursday, April 21, 2022

All Matches at Bond Park Community Center.

M=Magnolia Gym S=Sycamore Gym

Heaphy/Meister

Games will be played best 2 out of 3 to 11 points (win by 2).

Men's Doubles 50-54 Thursday, April 21, 2022