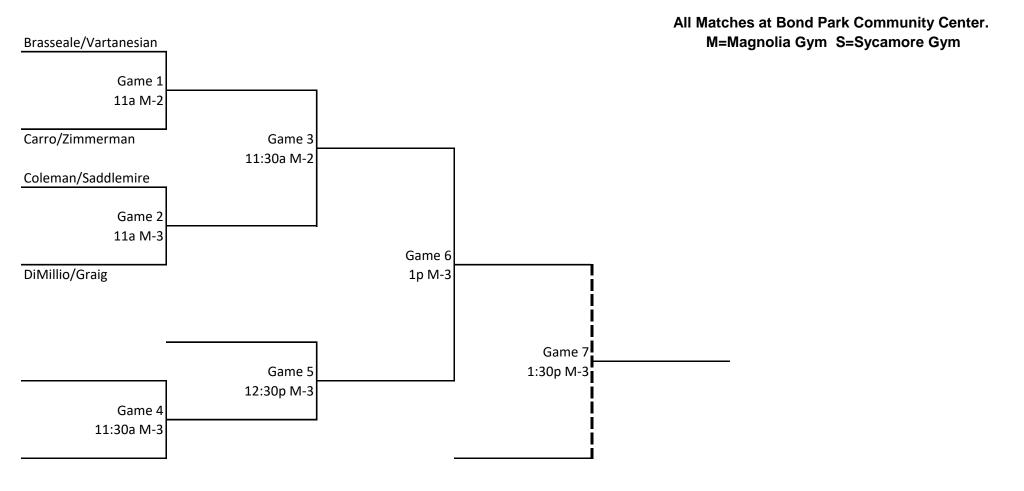

Women's Doubles 75-79

Thursday, April 21, 2022

All Matches at Bond Park Community Center.

M=Magnolia Gym S=Sycamore Gym

Heaphy/Meister

Games will be played best 2 out of 3 to 11 points (win by 2).

Men's Doubles 50-54 Thursday, April 21, 2022