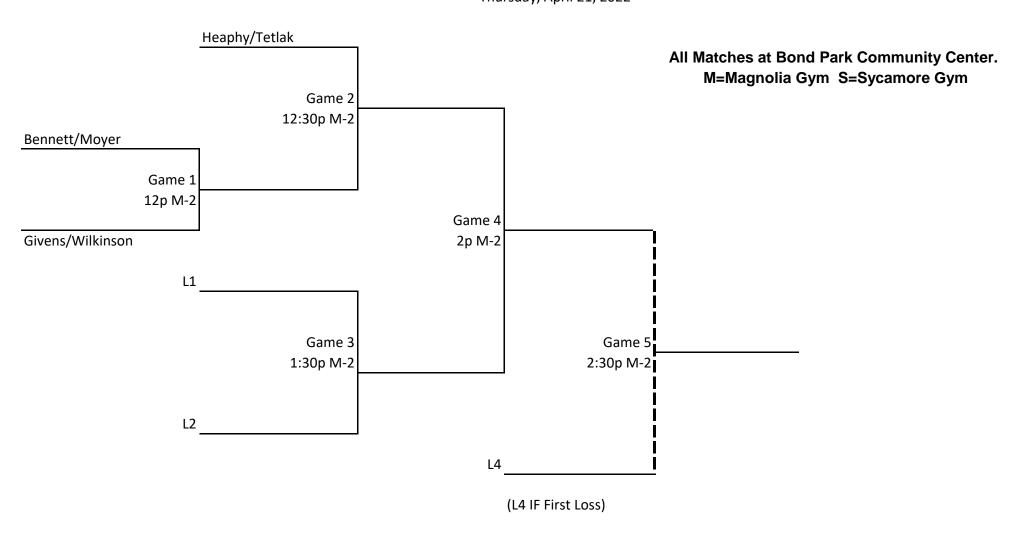

Men's Doubles 65-69 Thursday, April 21, 2022

(L6 IF First Loss)

1 game to 15 points (win by 2) w/ 25 mins time limit. No time Gold Medal matches. Gold Medal 1 game to 21 points (win by 2) IF game will be played to 15 points (win by 2)