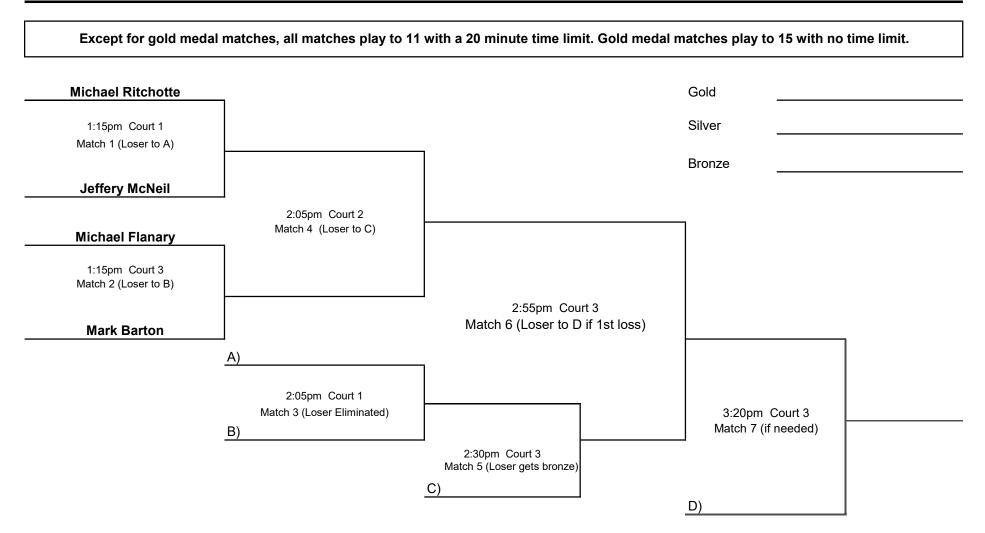

### Male 60-64

Tuesday, April 9

Flaherty Park Community Center

\*Please arrive at least 30 minutes prior to your first match.\*

Times are estimates and you can expect time and/or court changes as they become available.