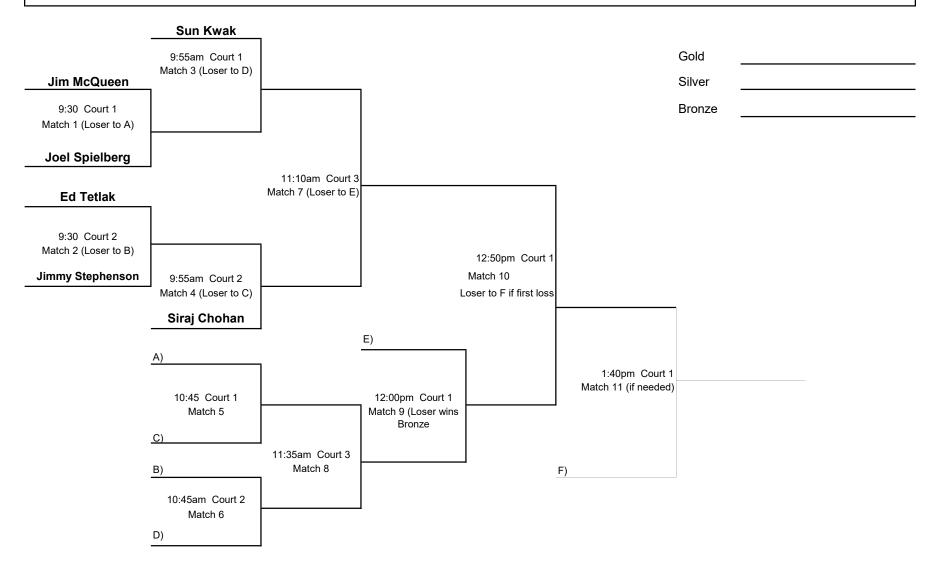

### Pickleball Singles Male 65-69

#### Tuesday, April 9

#### Flaherty Park Community Center

\*Please arrive at least 30 minutes prior to your first match.\*

Times are estimates and you can expect time and/or court changes as they become available.

Except for gold medal matches, all matches play to 11 with a 20 minute time limit. Gold medal matches play to 15 with no time limit.