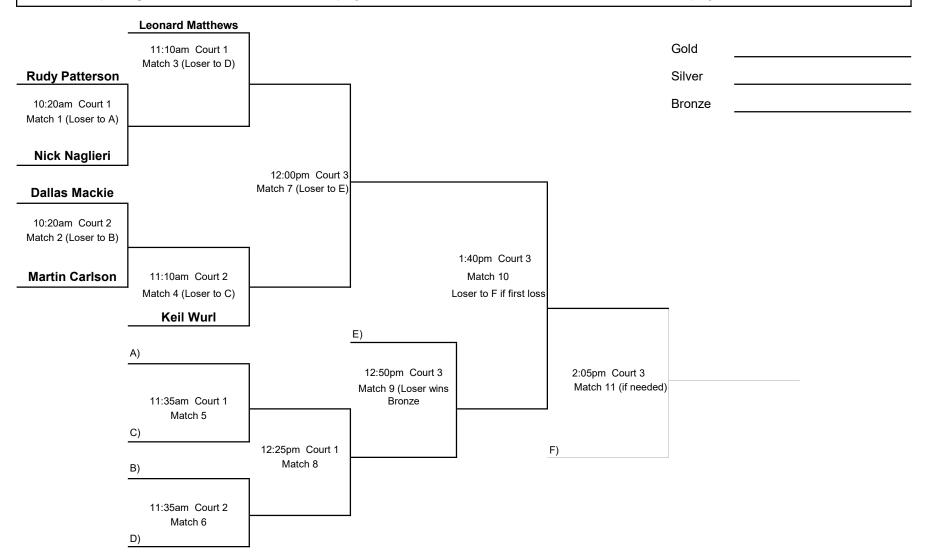

### Pickleball Singles Male 70-74

#### Tuesday, April 9

#### Flaherty Park Community Center

\*Please arrive at least 30 minutes prior to your first match.\*

Times are estimates and you can expect time and/or court changes as they become available.

Except for gold medal matches, all matches play to 11 with a 20 minute time limit. Gold medal matches play to 15 with no time limit.